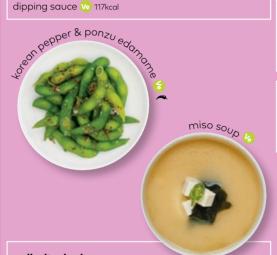

## nibbles

classic edamame
Dished up warm or cold, sprinkled with
sea salt and spring onions ve 135kcal

korean pepper & ponzu edamame
Warm edamame tossed in ponzu and
sprinkled with Korean red pepper Ve (\* 139kcal

pr\*wn crackers New! £3.50
Introducing a new plant-based alternative to an iconic snack, served with a sweet chilli

unlimited miso soup
Authentic Japanese soup with wakame,
spring onion & tofu; the perfect starter or
accompaniment to your meal Vo 53kcal per cup