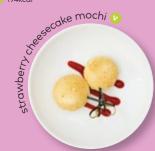

## desserts

cherry dough.chi™ Ice-cream bites wrapped in cherry cookie dough ♥ 209kcal

chocolate dough.chi™ Chocolate cookie dough covered ice-cream bites № 215kcal

strawberry cheesecake

Bites of creamy strawberry cheesecake, in a sweet rice casing, with a raspberry drizzle 194kcal