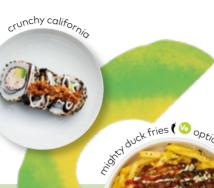

## sushi rolls

| yasai<br>Inari, kaiso, avocado, cucumber, lettuce<br>& carrot roll, topped with teriyaki, mayo<br>and spring onion 170kcal/339kcal  | 3 piece<br>£4.9!<br>6 piece<br>£8.9!                 |
|-------------------------------------------------------------------------------------------------------------------------------------|------------------------------------------------------|
| spicy chicken katsu roll Delicious chicken katsu & lettuce, rolled in shichimi powder & topped with tonkatsu sauce (147kcal/294kcal | 3 piece<br><b>£4.9</b> !<br>6 piece<br><b>£8.9</b> ! |
| <b>crunchy california</b> Surimi & avocado roll, topped with mayo, teriyaki & crunchy onion 285kcal/571kcal                         | 3 piece<br><b>£4.9!</b><br>6 piece                   |

mighty duck fries £5.75 Crispy fries loaded with duck, Korean ketchup, mayo & furikake (

Real duck: 333kcal Mock 'duck' available Ve 324kcal