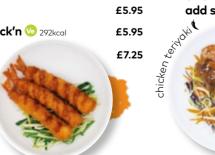

## katsu (no rice)

Your choice of succulent chicken, chick'n, prawn or pumpkin, in Japanese panko breadcrumbs; drizzled with fruity tonkatsu sauce & dished up with a fresh pak choi & ponzu salad

| pumpkin 🌝 153kcal               | £5.50 |
|---------------------------------|-------|
| chicken 217kcal                 | £5.95 |
| meatless farm chick'n 饭 292kcal | £5.95 |
| prawn 💜 175kcal                 | £7.25 |
| 419                             |       |