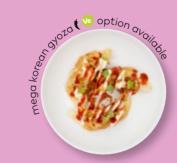

**mega teriyaki gyoza**Your choice of gyoza topped with teriyaki, mayo, crispy & spring onions

veggie vo 189kcal chicken 228kcal prawn 237kcal

mega korean gyoza 3 pieces £5.95
Your choice of gyoza topped with Korean ketchup, shichimi, mayo, crispy & spring onions (