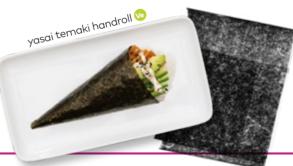

seeds in a nori rice cone 223kcal yasai 🖤 Cucumber, inari & avocado with mayo &

salmon & avocado

california

spicy tuna roll

veggie volcano

crispy onions vo 228kcal/457kcal

Kaiso, lettuce, carrot & chives in a nori

rice roll. Topped with spicy sriracha tuna (

with chilli sauce, smashed avocado and

Kaiso, cucumber, carrot & chive roll, topped £5.50

togsted sesame seeds in a nori rice cone 145kcal

temaki handrolls

Fresh salmon, avocado, mayo & toasted

Surimi, avocado, mayo & toasted sesame

sesame seeds in a nori rice cone 178kcal