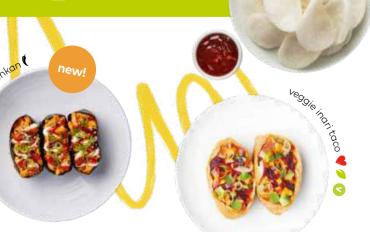

# inari taco

Golden tofu inari pockets packed with your selected filling:

| 1978)<br>(1978) | veggie 🎔 🧷 💟 147kcal            | £4.20 |
|-----------------|---------------------------------|-------|
| <b>93</b>       | california 232kcal new!         | £4.20 |
| 88              | sriracha chicken 🕻 190kcal new! | £4.90 |
| 88              | dynamite salmon (* 187kcal new! | £4.90 |
| (23)            | spicy tuna 🕻 162kcal new!       | £5.60 |

# tacos 3-ways ( new!

1 veggie, 1 california and 1 dynamite salmon inari taco, 3 strikes & you're in! 283kcal **£7.25** 

2 hoisin duck and 2 spicy chicken katsu rolls with 2 avocado maki, served with a zingy pak choi salad 225kcal **£7.25** 