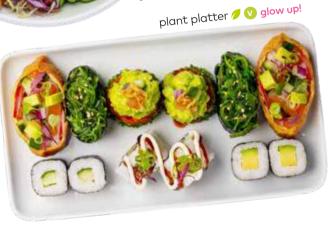

### plant platter 🖉 🕐 glow up!

2 yasai rolls, 2 veggie volcano rolls, 2 inari tacos, 2 kaiso gunkan, 2 avocado maki & 2 cucumber maki 631kcal £15.50