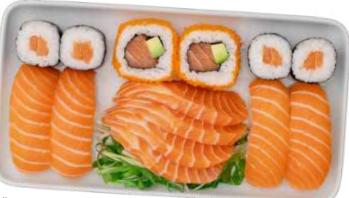

### all salmon love set 💙

Indulge in a salmon platter made up of: 4 salmon maki, 4 salmon nigiri, 2 YO! rolls & 4 slices of thick cut salmon sashimi 558kcal **£17.50** 

### salmon + tuna collection

2 YO! rolls, 2 salmon maki, 2 tuna maki, 2 salmon nigiri, 2 tuna nigiri, 2 thick cut slices of salmon & 2 tuna sashimi 492kcal **£17.50** 

all salmon love set 💙