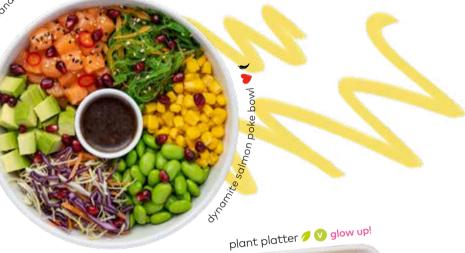

### protein

dynamite salmon 💙 🕻 372kcal spicy tuna ( 310kcal sriracha chicken ( 302kcal squeaky bean hoisin 'duck' 🖉 🕐 333kcal

Topped with avocado, slaw, sweetcorn, edamame and kaiso. Sprinkled with pomegranate seeds, red chilli & sesame, drizzled with your favourite sauce:

umami soy-sesame 💋 💟 71kcal 🛛 sriracha mayo 🌔 💋 168kcal korean ketchup 🌔 🕖 🛛 88kcal 👘 zingy ginger + chilli 🌔 71kcal korean sweet chilli 🌔 💋 109kcal sriracha 🌔 💋 💟 40kcal

## Add additional toppings to have your bowl, your way:

dynamite salmon (126kcal spicy tuna 🕻 64kcal sriracha chicken 🕻 56kcal squeaky bean hoisin 'duck' 🖉 🕐 87kcal **£2.35** avocado 💋 🕐 57kcal