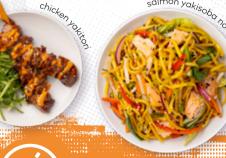

# sticks

Your choice of sticks, all dished up with a zingy pak choi salad (2 pieces)

chicken tsukune 402kcal Glazed chicken meatball sticks, dotted with wasabi mayo and sprinkled with sesame

chicken yakitori 228kcal £7.65 Chicken vakitori sticks, sprinkled with sesame and drizzled in sriracha mayo

# yakisoba noodles

Fresh yakisoba noodles stir-fried in a tangy sauce, dished up with crunchy veggies

veggie / V 244kcal £7.15 chicken ♥ 288kca £7.95 hoisin 'duck' 90 372kcal £8.25

Fuel your mini ninjas with our **kiddo bento boxes** only **£7.50** 