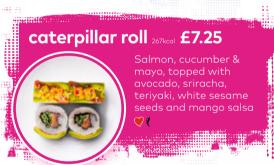

et £20.35

Indulge in a salmon platter made up of: 4 salmon maki, 4 salmon nigiri, 2 YO! rolls & 4 slices of thick cut salmon sashimi order with team

# YO! selects\_



nigiri 'n' maki mix 209kcal £8.50 2 classic salmon nigiri, 1 yellowfin tuna niairi. 1 avocado maki &





pak choi salad



2 tuna maki served with a zingy

green vibes only 90 244kcal £9.50 1 veggie inari taco, 1 veggie volcano roll, 1 veggie roll, 1 kaiso gunkan and 2 cucumber maki, dished up with a



# chirashi bowls

A base of sushi rice, avocado, pomegranate seeds, coriander, mango salsa, cucumber, nori strips & masago. Simply choose from: chilled cod nanbanzuke, salmon or tuna







£9.50



nack, served with a sweet chilli dipping sauce 🕖 💟

# sushi rolls\_ house classics \_













£6.50

### next level \_















#### 

# order at your table

# poke bowls

Choose your base and protein below:

base protein sushi rice 🕖 💟 335kcal dynamite salmon ♥ ( 357kcal spinach 🕖 💟 13kcal spicy tung (295kcal half & half  $\sqrt{2}$  V 174kcal

sriracha chicken ( 292kca squeaky bean hoisin 'duck' 🕖 💟

Topped with avocado, slaw, sweetcorn, edamame and kaiso. Sprinkled with pomegranate seeds, red chilli & sesame, drizzled with your favourite sauce:



# temaki handrolls

Nori rice cones rolled with your choice of filling: £5.95 vasai / W 137kcal Cucumber, inari and avocado with mayo & toasted sesame seeds in a nori rice cone

california 💜 215kcal £5.75 Surimi, avocado, mayo & toasted sesame seeds in a nori rice con

salmon + avocado 181kcal Fresh salmon, avocado, mayo & toasted sesame seeds in a nori r