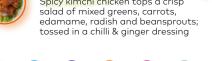

spicy seafood ♥ ( 417kcal

Prawn, salmon and calamari with pak choi, bamboo shoots & beansprouts in a kimchi broth. Served with a soy-marinated egg, crispy fried noodles, spring onion, fresh red chilli & nori