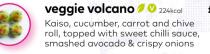

.35

Indulge in a salmon platter made up of: 4 salmon maki, 4 salmon nigiri, 2 YO! rolls & 4 slices of thick cut salmon sashimi order with team

# YO! selects\_



nigiri 'n' maki mix 209kcal £8.50 2 classic salmon nigiri, 1 yellowfin tuna niairi. 1 avocado maki &





pak choi salad



2 tuna maki served with a zingy

green vibes only 90 244kcal £9.50 1 veggie inari taco, 1 veggie volcano roll, 1 veggie roll, 1 kaiso gunkan and 2 cucumber maki, dished up with a



# chirashi bowls

A base of sushi rice, avocado, pomegranate seeds, coriander, mango salsa, cucumber, nori strips & masago. Simply choose from: chilled cod nanbanzuke, salmon or tuna







£9.50



nack, served with a sweet chilli dipping sauce 🕖 💟

# sushi rolls\_ house classics \_













£6.50

### next level \_















#### 

# order at your table

# poke bowls

Choose your base and protein below:

base protein sushi rice 🕖 💟 335kcal dynamite salmon ♥ ( 357kcal spinach 🕖 💟 13kcal spicy tung (295kcal half & half  $\sqrt{2}$  V 174kcal

sriracha chicken ( 292kca squeaky bean hoisin 'duck' 🕖 💟

Topped with avocado, slaw, sweetcorn, edamame and kaiso. Sprinkled with pomegranate seeds, red chilli & sesame, drizzled with your favourite sauce:



# temaki handrolls

Nori rice cones rolled with your choice of filling: £5.95 vasai / W 137kcal Cucumber, inari and avocado with mayo & toasted sesame seeds in a nori rice cone

california 💜 215kcal £5.75 Surimi, avocado, mayo & toasted sesame seeds in a nori rice con

salmon + avocado 181kcal Fresh salmon, avocado, mayo & toasted sesame seeds in a nori rice co