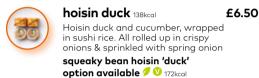

# poke bowls

Choose your base and protein below:

base protein sushi rice 🕖 💟 335kcal dynamite salmon ♥ ( 357kcal spinach 🕖 💟 13kcal spicy tung (295kcal half & half  $\sqrt{2}$  V 174kcal

sriracha chicken ( 292kca squeaky bean hoisin 'duck' 🕖 💟