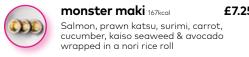

ndulge in a salmon platter made up of: 4 salmon maki, 4 salmon nigiri, 2 YO! rolls & 4 slices of thick cut salmon sashimi order with team

# YO! selects\_



nigiri 'n' maki mix 209kcal £8.50 2 classic salmon nigiri, 1 yellowfin tuna niairi. 1 avocado maki &





pak choi salad



2 tuna maki served with a zingy

green vibes only 90 244kcal £9.50 1 veggie inari taco, 1 veggie volcano roll, 1 veggie roll, 1 kaiso gunkan and 2 cucumber maki, dished up with a



# chirashi bowls

A base of sushi rice, avocado, pomegranate seeds, coriander, mango salsa, cucumber, nori strips & masago. Simply choose from: chilled cod nanbanzuke, salmon or tuna







£9.50



nack, served with a sweet chilli dipping sauce 🕖 💟

# sushi rolls\_ house classics \_













£6.50

### next level \_















#### 

# order at your table

# poke bowls

Choose your base and protein below:

base protein sushi rice 🕖 💟 335kcal dynamite salmon ♥ ( 357kcal spinach 🕖 💟 13kcal spicy tung (295kcal half & half  $\sqrt{2}$  V 174kcal

sriracha chicken ( 292kca squeaky bean hoisin 'duck' 🕖 💟

Topped with avocado, slaw, sweetcorn, edamame and kaiso. Sprinkled with pomegranate seeds, red chilli & sesame, drizzled with your favourite sauce:



# temaki handrolls

Nori rice cones rolled with your choice of filling: £5.95 vasai / W 137kcal Cucumber, inari and avocado with mayo & toasted sesame seeds in a nori rice cone

california 💜 215kcal £5.75 Surimi, avocado, mayo & toasted sesame seeds in a nori rice con

salmon + avocado 181kcal Fresh salmon, avocado, mayo & toasted sesame seeds in a nori rice cone

#