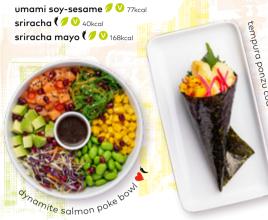

# poke bowls

Choose your base and protein below:

base protein sushi rice 🕖 💟 335kcal dynamite salmon ♥ ( 357kcal spinach 🕖 💟 13kcal spicy tung (295kcal half & half  $\sqrt{2}$  V 174kcal

sriracha chicken ( 292kca squeaky bean hoisin 'duck' 🕖 💟

Topped with avocado, slaw, sweetcorn, edamame and kaiso. Sprinkled with pomegranate seeds, red chilli & sesame, drizzled with your favourite sauce: