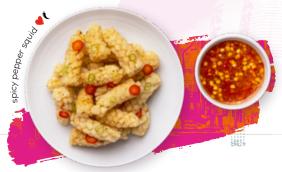

cod cod + shiso tempura 294ka

ispy, seasoned tempura cod, dusted with rus salt with pickled onion, aromatic shise leaf and a creamy ponzu mayo for dippina

tempura ponzu cod 183kca r new temaki – seasoned tempura cod wit ngo salsa, pickled onion and ponzu mayo