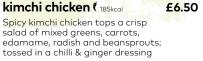

spicy seafood ♥ ( 417kcal

Prawn, salmon and calamari with pak choi, bamboo shoots & beansprouts in a kimchi broth. Served with a soy-marinated egg, crispy fried noodles, spring onion, fresh red chilli & nori