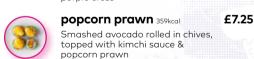

20.35

Indulge in a salmon platter made up of: 4 salmon maki, 4 salmon nigiri, 2 YO! rolls & 4 slices of thick cut salmon sashimi order with team

# YO! selects\_



nigiri 'n' maki mix 209kcal £8.50 2 classic salmon nigiri, 1 yellowfin tuna niairi. 1 avocado maki &





pak choi salad



2 tuna maki served with a zingy

green vibes only 90 244kcal £9.50 1 veggie inari taco, 1 veggie volcano roll, 1 veggie roll, 1 kaiso gunkan and 2 cucumber maki, dished up with a



# chirashi bowls

A base of sushi rice, avocado, pomegranate seeds, coriander, mango salsa, cucumber, nori strips & masago. Simply choose from: chilled cod nanbanzuke, salmon or tuna







£9.50



nack, served with a sweet chilli dipping sauce 🕖 💟

# sushi rolls\_ house classics \_













£6.50

### next level \_















#### 

# order at your table

# poke bowls

Choose your base and protein below:

base protein sushi rice 🕖 💟 335kcal dynamite salmon ♥ ( 357kcal spinach 🕖 💟 13kcal spicy tung (295kcal half & half  $\sqrt{2}$  V 174kcal

sriracha chicken ( 292kca squeaky bean hoisin 'duck' 🕖 💟

Topped with avocado, slaw, sweetcorn, edamame and kaiso. Sprinkled with pomegranate seeds, red chilli & sesame, drizzled with your favourite sauce:



# temaki handrolls

Nori rice cones rolled with your choice of filling: £5.95 vasai / W 137kcal Cucumber, inari and avocado with mayo & toasted sesame seeds in a nori rice cone

california 💜 215kcal £5.75 Surimi, avocado, mayo & toasted sesame seeds in a nori rice con

salmon + avocado 181kcal Fresh salmon, avocado, mayo & toasted sesame seeds in a nori rice