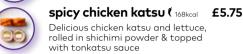

sauce, topped



all salmon love set £20.35

Indulge in a salmon platter made up of: 4 salmon maki, 4 salmon nigiri, 2 YO! rolls & 4 slices of thick cut salmon sashimi order with team

# YO! selects\_



nigiri 'n' maki mix 209kcal £8.50 2 classic salmon nigiri, 1 yellowfin tuna niairi. 1 avocado maki &





pak choi salad



2 tuna maki served with a zingy

green vibes only 90 244kcal £9.50 1 veggie inari taco, 1 veggie volcano roll, 1 veggie roll, 1 kaiso gunkan and 2 cucumber maki, dished up with a



# chirashi bowls

A base of sushi rice, avocado, pomegranate seeds, coriander, mango salsa, cucumber, nori strips & masago. Simply choose from: chilled cod nanbanzuke, salmon or tuna







£9.50



nack, served with a sweet chilli dipping sauce 🕖 💟

# sushi rolls\_ house classics \_













£6.50

### next level \_















#### 

# order at your table

# poke bowls

Choose your base and protein below:

base protein sushi rice 🕖 💟 335kcal dynamite salmon ♥ ( 357kcal spinach 🕖 💟 13kcal spicy tung (295kcal half & half  $\sqrt{2}$  V 174kcal

sriracha chicken ( 292kca squeaky bean hoisin 'duck' 🕖 💟

Topped with avocado, slaw, sweetcorn, edamame and kaiso. Sprinkled with pomegranate seeds, red chilli & sesame, drizzled with your favourite sauce:



# temaki handrolls

Nori rice cones rolled with your choice of filling: £5.95 vasai / W 137kcal Cucumber, inari and avocado with mayo & toasted sesame seeds in a nori rice cone

california 💜 215kcal £5.75 Surimi, avocado, mayo & toasted sesame seeds in a nori rice con

salmon + avocado 181kcal Fresh salmon, avocado, mayo