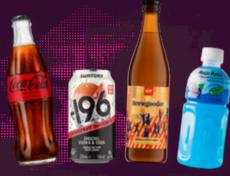

#### belu water 🕖 🛚

Belu profits are sent to WaterAid. Their bottles are 100% recyclable and made from 100% recycled materials.

| still or sparkling                                                                      | 500ml <b>£3.15</b> |
|-----------------------------------------------------------------------------------------|--------------------|
| coca-cola classic** 🖊 👀                                                                 | 330ml <b>£3.95</b> |
| coca-cola zero sugar, diet coke, sprite zero, fanta orange 🗸 ง                          | 330ml <b>£3.90</b> |
| chu-lo apple 🕖 🕚<br>A tangy soft drink inspired by Japan's popular drink Chuhai, with a | 330ml <b>£4.50</b> |

intune lemon + yuzu cbd drink 🏉 🔍 250ml **£4.75** Tune into the moment with our satisfyingly sour sparkling lemon + yuzu drink (6mg CBD)

firefly botanical juices 🛡 🏉 👀 330ml **£4.95** 

kiwi, lime + mint or peach + green tea holos kombucha soda 🕖 V 250ml **£4.75** 

Sparkling, light and refreshing with live cultures & zero sugar. Choose from: raspberry + lemon or ginger + turmeric simplee aloe 🕖 🛚 500ml **£3.95** 

mogu mogu\*\* 💋 👀 320ml **£3.25** An exciting new drinking experience. Delicious fruit flavours, with added chunks of chewy nata de coco. Choose from blackcurrant

ramune soda\*\* 🕚 200ml **£4.35** 

cawston press kids' blend 🕖 🔾 200ml **£2.95** 

apple + mango or apple + pear

Allergies? Please speak to a team member who can help you. For a full allergen guide & nutritional information, please scan the QR code We handle several allergens in our kitchen & cannot guarantee our dishes are allergen free. We've done our best to remove bones from our fish & meat dishes, please be careful in case any remain

# ready to drink

-196 6.0% abv 🤎 🕖 V 330ml **£6.55** Lemon or Grapefruit Shochu Vodka & Soda

east london liquor co. grapefruit g+t 5.0% abv / V 250ml £7.65

sake.

hakushika ginjou sake 13.3% abv 🕖 V 180ml **£7.95**