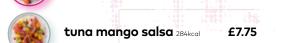

# chirashi bowls

coriander, mango salsa, cucumber, nori strips & masago. Simply choose from: chilled cod nanbanzuke, salmon or tuna

| nanbanzuke cod 303kcal     | £6.75 |
|----------------------------|-------|
| salmon mango salsa 332kcal | £6.75 |