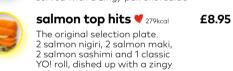

## YO! selects\_

£7.75 nigiri 'n' maki mix 209kcal 2 classic salmon nigiri, 1 yellowfin tuna niairi. 1 avocado maki &

£8.95

2 tuna maki served with a zingy

green vibes only **O** 244kcal £8.95 1 veggie inari taco, 1 veggie volcano roll, 1 veggie roll, 1 kaiso gunkan and 2 cucumber maki, dished up with a crisp pak choi salad