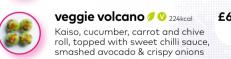

## YO! selects\_

£7.75 nigiri 'n' maki mix 209kcal 2 classic salmon nigiri, 1 yellowfin tuna niairi. 1 avocado maki &

£8.95

2 tuna maki served with a zingy

green vibes only **O** 244kcal £8.95 1 veggie inari taco, 1 veggie volcano roll, 1 veggie roll, 1 kaiso gunkan and 2 cucumber maki, dished up with a crisp pak choi salad