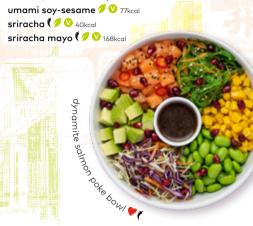

## poke bowls

Choose your base and protein below: protein

sushi rice 🕖 💟 335kcal dynamite salmon ♥ ( 357kcal spinach 🕖 💟 13kcal spicy tung (295kcal half & half  $\sqrt{2}$  V 174kcal sriracha chicken ( 292kca squeaky bean hoisin 'duck' 🕖 💟

Topped with avocado, slaw, sweetcorn, edamame and kaiso. Sprinkled with pomegranate seeds, red chilli & sesame, drizzled with your favourite sauce: