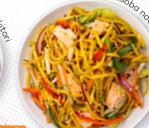

## yakisoba noodles

Fresh yakisoba noodles stir-fried in a tangy sauce, dished up with crunchy veggies voggio 🖪 🕦

| veggie / 244kcal          | E0.5( |
|---------------------------|-------|
| chicken ♥ 288kcal         | £7.25 |
| hoisin 'duck' / W 372kcal | £7.50 |
| salmon 321kcal            | £7.75 |