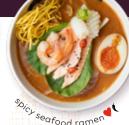

#### spicy seafood ♥ ( 417kcal

Prawn, salmon and calamari with pak choi, bamboo shoots & beansprouts in a kimchi broth Served with a soy-marinated egg, crispy fried noodles, spring onion, fresh red chilli & nori