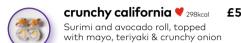

#### house classics \_

option available 9 0 172kcal

£5.95

£6.75

£6.75

salmon dragon ( 233kcal £6.75 California roll topped with salmon, shichimi powder & spring onion