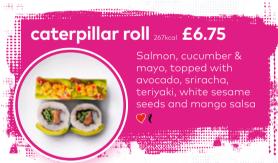

aki mix 209kcal 2 classic salmon nigiri, 1 yellowfin tuna niairi. 1 avocado maki &







£8.95

2 tuna maki served with a zingy

green vibes only **O** 244kcal £8.95 1 veggie inari taco, 1 veggie volcano roll, 1 veggie roll, 1 kaiso gunkan and 2 cucumber maki, dished up with a crisp pak choi salad



# chirashi bowls

coriander, mango salsa, cucumber, nori strips & masago. Simply choose from: chilled cod nanbanzuke, salmon or tuna

| nanbanzuke cod 303kcal     | £6.75 |
|----------------------------|-------|
| salmon mango salsa 332kcal | £6.75 |



# pr\*wn crackers £3.50

## sushi rolls\_

#### house classics \_









option available 9 0 172kcal

£5.95

£6.75

£6.75



salmon dragon ( 233kcal £6.75 California roll topped with salmon, shichimi powder & spring onion

#### next level











monster maki 167kcal

Salmon, prawn katsu, surimi, carrot,



#### 

# order at your table

### poke bowls

Choose your base and protein below: protein

sushi rice 🕖 💟 335kcal dynamite salmon ♥ ( 357kcal spinach 🕖 💟 13kcal spicy tung ( 295kcal half & half  $\sqrt{2}$  V 174kcal sriracha chicken ( 292kca squeaky bean hoisin 'duck' 🕖 💟

Topped with avocado, slaw, sweetcorn, edamame and kaiso. Sprinkled with pomegranate seeds, red chilli & sesame, drizzled with your favourite sauce:



## temaki handrolls

| Nori rice cones rolled with your choice of filling:                                                      |       |
|----------------------------------------------------------------------------------------------------------|-------|
| yasai ♥ № 137kcal<br>Cucumber, inari and avoc