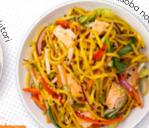

#### yakisoba noodles

Fresh yakisoba noodles stir-fried in a tangy sauce, dished up with crunchy veggies voggio 🖪 🕦

| veggie / 244kcal          | E0.5( |
|---------------------------|-------|
| chicken ♥ 288kcal         | £7.25 |
| hoisin 'duck' / V 372kcal | £7.50 |
| salmon 321kcal            | £7.75 |