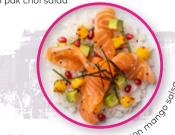

# chirashi bowls

coriander, mango salsa, cucumber, nori strips & masago. Simply choose from: chilled cod nanbanzuke, salmon or tuna

| nanbanzuke cod 303kcal     | £6.75 |
|----------------------------|-------|
| salmon mango salsa 332kcal | £6.75 |