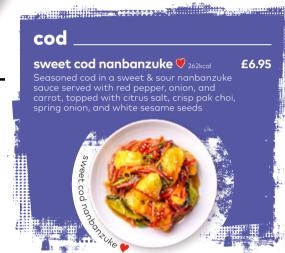

# chirashi bowls

coriander, mango salsa, cucumber, nori strips & masago. Simply choose from: chilled cod nanbanzuke, salmon or tuna

| nanbanzuke cod 303kcal     | £6.75 |
|----------------------------|-------|
| salmon mango salsa 332kcal | £6.75 |