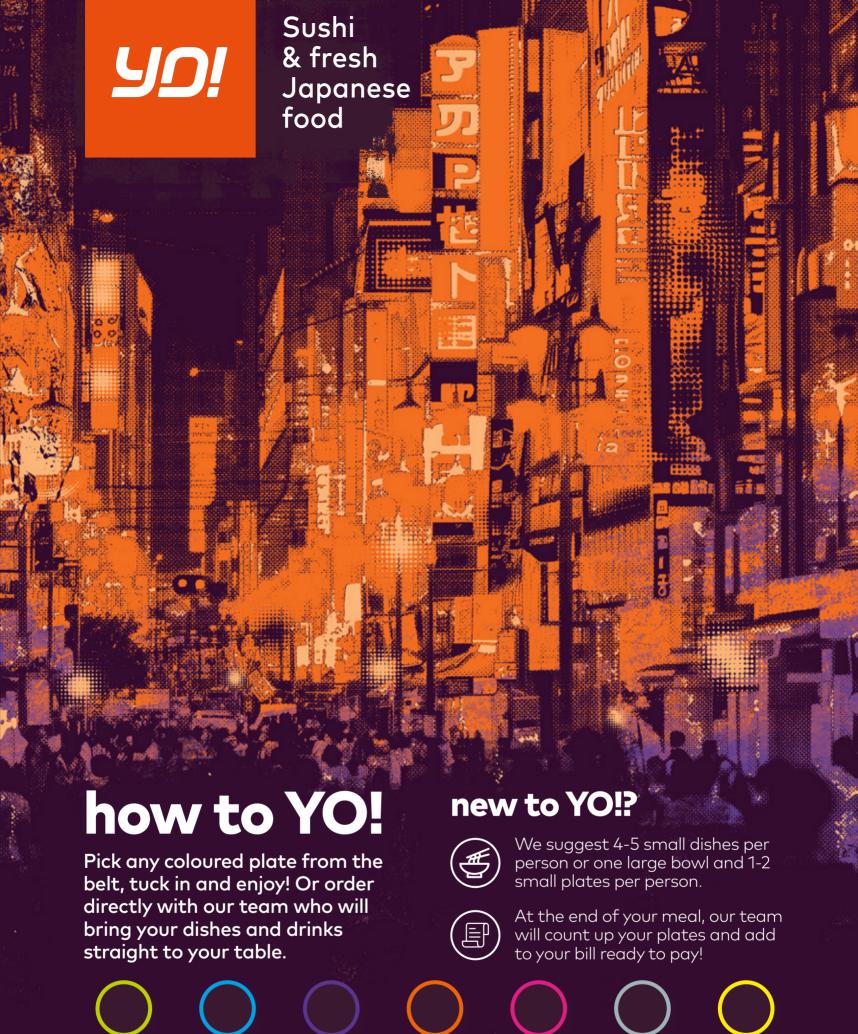

£3.50

## earn YO! yen

£4.50

£5.25

Get more YO! for your dough! Collect stamps every time you visit to earn tasty rewards. What are YO! waiting for?









£6.75 £5.95

£7.75

£8.95





Join our Love Club to stay in the loop for exclusive rewards, offers & competitions!



avocado 💜 🅖 💟 198kcal

£4.50 salmon 196kca

£3.50

mixed maki 197kcal £4.50

2 seasoned sushi rice blocks draped in your choice of topping. Best eaten upside down



£5.25 tuna 83kcal

# veggie inari taco 144kcol £4.50

#### chicken katsu 549kcal £7.75 sushi sando



#### salads



smashed cucumbers / 0 £3.50







Spicy kimchi chicken tops a crisp salad of mixed greens, carrots, edamame, radish and beansprouts;



#### sashimi



salmon sashimi 177kcal Freshly cut thick-slices of salmon vith a crisp pak choi