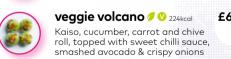

mix 209kcal 2 classic salmon nigiri, 1 yellowfin tuna niairi. 1 avocado maki &







£8.95

2 tuna maki served with a zingy

green vibes only **O** 244kcal £8.95 1 veggie inari taco, 1 veggie volcano roll, 1 veggie roll, 1 kaiso gunkan and 2 cucumber maki, dished up with a crisp pak choi salad



# chirashi bowls

coriander, mango salsa, cucumber, nori strips & masago. Simply choose from: chilled cod nanbanzuke, salmon or tuna

| nanbanzuke cod 303kcal     | £6.75 |
|----------------------------|-------|
| salmon mango salsa 332kcal | £6.75 |



# pr\*wn crackers £3.50

## sushi rolls\_

#### house classics \_









option available 9 0 172kcal

£5.95

£6.75

£6.75



salmon dragon ( 233kcal £6.75 California roll topped with salmon, shichimi powder & spring onion

#### next level











monster maki 167kcal

Salmon, prawn katsu, surimi, carrot,



#### 

# order at your table

### poke bowls

Choose your base and protein below: protein

sushi rice 🕖 💟 335kcal dynamite salmon ♥ ( 357kcal spinach 🕖 💟 13kcal spicy tung ( 295kcal half & half  $\sqrt{2}$  V 174kcal sriracha chicken ( 292kca squeaky bean hoisin 'duck' 🕖 💟

Topped with avocado, slaw, sweetcorn, edamame and kaiso. Sprinkled with pomegranate seeds, red chilli & sesame, drizzled with your favourite sauce:



## temaki handrolls

| Nori rice cones rolled with your choice of filling:                                                      |       |
|----------------------------------------------------------------------------------------------------------|-------|
| yasai ♥ № 137kcal<br>Cucumber, inari and avocado