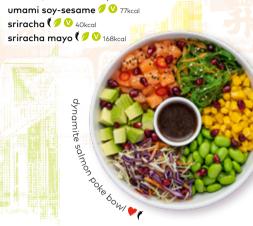

### poke bowls

Choose your base and protein below: protein

sushi rice 🕖 💟 335kcal dynamite salmon ♥ ( 357kcal spinach 🕖 💟 13kcal spicy tung ( 295kcal half & half  $\sqrt{2}$  V 174kcal sriracha chicken ( 292kca squeaky bean hoisin 'duck' 🕖 💟

Topped with avocado, slaw, sweetcorn, edamame and kaiso. Sprinkled with pomegranate seeds, red chilli & sesame, drizzled with your favourite sauce: