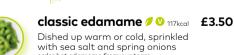

avocado 💜 🅖 💟 198kcal

£4.50 salmon 196kca

£3.50

mixed maki 197kcal £4.50

2 seasoned sushi rice blocks draped in your choice of topping. Best eaten upside down

£5.25 tuna 83kcal