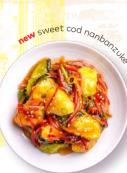

## chirashi bowls \_

A base of sushi rice, avocado, pomegranate seeds, mango salsa, cucumber, nori strips & masago. Simply choose from: chilled cod nanbanzuke, salmon or tuna

pr\*wn crackers £3.50

snack, served with a sweet chilli dipping sauce 🅖 💟