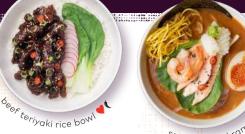

### teriyaki

Served in a tempting, sticky soy glaze, topped with sesame & a fresh chilli kick. Dished up with crunchy slaw

| chicken ( 197kcal | £6.95 |
|-------------------|-------|
| beef ♥ ( 331kcal  | £8.50 |
| new               |       |