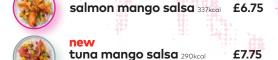

## chirashi bowls \_

A base of sushi rice, avocado, pomegranate seeds, mango salsa, cucumber, nori strips & masago. Simply choose from: chilled cod nanbanzuke, salmon or tuna

pr\*wn crackers £3.50

snack, served with a sweet chilli dipping sauce 🅖 💟