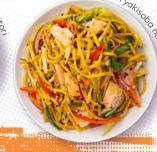

## yakisoba noodles\_

Fresh yakisoba noodles stir-fried in a tangy sauce, dished up with crunchy veggies

veggie 🕖 💟 247kcal £6.50 chicken ♥ 288kcal £7.25 hoisin 'duck' Ø V 378kcal £7.50 £7.75 salmon 324kca