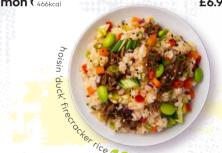

## firecracker fried rice

Seasoned sushi rice stir-fried with fresh veggies & shichimi chilli powde

veggie ( 🕖 💟 374kcal £5.95 chicken ( 421kcal £6.50 hoisin 'duck' ( O W 444kcal £6.75 salmon ( 166kga £6.95