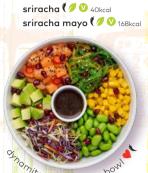

dynamite **(** 389kcal Creamy avocado, cucumber & carrot, rollled in crispy onions, topped with spicy salmon

spicy tuna ( 320kcal £6.75 Avocado, cucumber, carrot & chives in a nori rice roll. Topped with spicy

## poke bowls

Choose your base and protein below:

base sushi rice 🕖 💟 337kcal spinach / W 13kcal

protein dynamite salmon ♥ ( 374kcal spicy tung ( 312kcal half & half / 0 175kcal sriracha chicken ( 304kca squeaky bean hoisin 'duck' 🕖 💟

Topped with avocado, slaw, sweetcorn, edamame and kaiso. Sprinkled with pomegranate seeds, red chilli & sesame, drizzled with your favourite sauce: umami soy-sesame 🕖 💟 71kcal

£5.50

£5.95