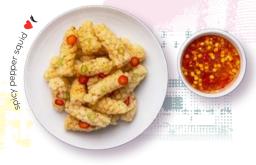

### shrimp + squid \_

spicy pepper squid **(** 193kcal

Cri<mark>spy squid</mark>, dusted in a spicy seasoning, dished up with a chilli & ginger dipping sauce

£8.50

£6.95