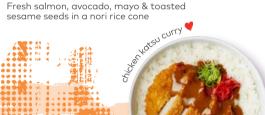

## temaki handrolls

Nori rice cones rolled with your choice of filling: vasai / V 140kcal £5.75

Cucumber, inari and avocado with mayo & togsted sesame seeds in a nori rice cone california 💜 223kcal

Surimi, avocado, mayo & toasted sesame seeds in a nori rice cone salmon + avocado 184kcal

### katsu curry \_

prawn 470kcal/712kcal

A Japanese classic. Mild curry sauce, pickled ginger, spring onion & steamed rice

£8.95 / £13.95 chicken \$\ 538kcal/887kcal meatless chick\*n / 0 £8.95 / £12.95 pumpkin Ø V 430kcal/603kcal £8.25 / £12.95