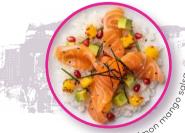

## chirashi bowls \_

A base of sushi rice, avocado, pomegranate seeds, mango salsa, cucumber, nori strips & masago. Simply choose from: chilled cod nanbanzuke, salmon or tuna

pr\*wn crackers £3.50

snack, served with a sweet chilli dipping sauce 🅖 💟