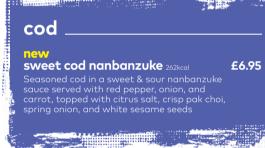

## chirashi bowls \_

A base of sushi rice, avocado, pomegranate seeds, mango salsa, cucumber, nori strips & masago. Simply choose from: chilled cod nanbanzuke, salmon or tuna

pr\*wn crackers £3.50

snack, served with a sweet chilli dipping sauce 🅖 💟