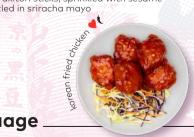

## karaage

japanese fried chicken 344kcal £7.75 ied chicken breast, marinated in soy & sake

korean fried chicken ♥( 378kcal Fried chicken, tossed in a tasty sweet & spicy

korean fried chicken donburi ♥( Fried chicken, tossed in a tasty sweet and spicy