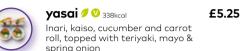

## temaki handrolls

Nori rice cones rolled with your choice of filling: £5.75 vasai / W 137kcal Cucumber, inari and avocado with mayo & toasted sesame seeds in a nori rice cone

california 💜 215kcal £5.50 Surimi, avocado, mayo & toasted sesame seeds in a nori rice con