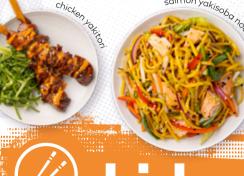

## sticks

Your choice of sticks, all dished up with a zingy pak choi salad (2 pieces)

chicken tsukune 402kcal £6.75 Glazed chicken meatball sticks, dotted with wasabi mayo and sprinkled with sesame

chicken yakitori 228kcal £6.95 Chicken vakitori sticks, sprinkled with sesame and drizzled in sriracha mayo

## yakisoba noodles

Fresh yakisoba noodles stir-fried in a tangy sauce, dished up with crunchy veggies

veggie / V 244kcal £6.50 chicken ♥ 288kca £7.25 hoisin 'duck' 90 372kcal £7.50 salmon 321kcal £7.75