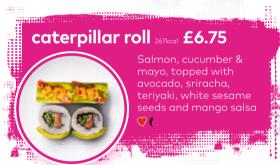

aki, 4 salmon nigiri, 2 YO! rolls & 4 slices of thick cut salmon sashimi order with team

## YO! selects\_





£8.95

£8.95





1 spicy tuna roll, 2 tuna nigiri, 2 freshly sliced tuna sashimi and 2 tuna maki served with a zingy

green vibes only **O** 244kcal £8.95 1 veggie inari taco, 1 veggie volcano roll, 1 veggie roll, 1 kaiso gunkan and 2 cucumber maki, dished up with a



## chirashi bowls

A base of sushi rice, avocado, pomegranate seeds, coriander, mango salsa, cucumber, nori strips & masago. Simply choose from: chilled cod nanbanzuke,

| nanbanzuke cod 303kcal | £6.75 |
|------------------------|-------|
|                        |       |







nack, served with a sweet chilli dipping sauce 🕖 💟

## sushi rolls\_

### house classics \_













£5.95

£6.75

### next level





purple cress popcorn prawn 359kcal smashed avocado rolled in chives,

topped with kimchi sauce &









### 

## order at your table

## poke bowls

base

Choose your base and protein below:

protein sushi rice 🕖 💟 335kcal dynamite salmon ♥ ( 357kcal spinach / W 13kcal spicy tung ( 295kcal half & half  $\sqrt{2}$  V 174kcal

sriracha chicken ( 292kca squeaky bean hoisin 'duck' 🕖 💟

Topped with avocado, slaw, sweetcorn, edamame and kaiso. Sprinkled with pomegranate seeds, red chilli & sesame, drizzled with your favourite sauce:



## temaki handrolls

Nori rice cones rolled with your choice of filling: £5.75 vasai / W 137kcal Cucumber, inari and avocado with mayo & toasted sesame seeds in a nori rice cone

california 💜 215kcal £5.50 Surimi, avocado, mayo & toasted sesame seeds in a no