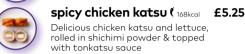

### katsu\_

Your choice of succulent chicken, pumpkin or prawn, in Japanese panko breadcrumbs; drizzled with fruity tonkatsu sauce & dished up with a fresh pak choi &

| chicken 247kcal       | £6.50 |
|-----------------------|-------|
| pumpkin 💜 🕖 😲 153kcal | £5.95 |
| prawn 179kcal         | £7.95 |