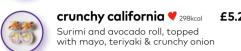

## temaki handrolls

Nori rice cones rolled with your choice of filling: £5.75 vasai / W 137kcal Cucumber, inari and avocado with mayo & toasted sesame seeds in a nori rice cone

california 💜 215kcal £5.50 Surimi, avocado, mayo & toasted sesame seeds in a nori rice con