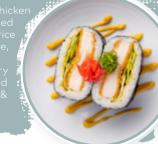

£3.50

## earn YO! yen

£4.50

£5.25

Get more YO! for your dough! Collect stamps every time you visit to earn tasty rewards. What are YO! waiting for?









£6.75 £5.95

£7.75

£8.95





Join our Love Club to stay in the loop for exclusive rewards, offers & competitions!



sesame cucumber 00 145kcal £3.50

avocado 💜 🕖 💟 198kcal £3.50

£4 50 salmon 196kca

mixed maki 197kcal £4.50

2 seasoned sushi rice blocks draped in your choice of topping. Best eaten upside down









### chicken katsu 549kcal £7.75 sushi sando



## salads





sprinkled with spring onion and sesame





£4.50 £5.25 £5.95 £6.75 £7.75 £8.95









tuna sashimi 88kcal Thick cut slices of vellowfin tuna. vith a crisp pak choi salad

tuna + avocado tartare

Premium yellowfin tuna with diced avocado & a ponzu sauce, topped



all salmon love set £18.50

Indulge in a salmon platter made up of: 4 salmon maki, 4 salmon nigiri, 2 YO! rolls & 4 slices of thick cut salmon sashimi order with team

## YO! selects\_





£8.95

£8.95





1 spicy tuna roll, 2 tuna nigiri, 2 freshly sliced tuna sashimi and 2 tuna maki served with a zingy

green vibes only **O** 244kcal £8.95 1 veggie inari taco, 1 veggie volcano roll, 1 veggie roll, 1 kaiso gunkan and 2 cucumber maki, dished up with a



## chirashi bowls

A base of sushi rice, avocado, pomeg