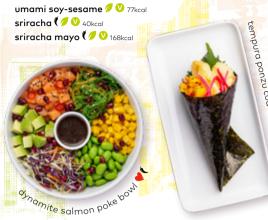

## poke bowls

base

Choose your base and protein below:

protein sushi rice 🕖 💟 335kcal dynamite salmon ♥ ( 357kcal spinach / W 13kcal spicy tung ( 295kcal half & half  $\sqrt{2}$  V 174kcal

sriracha chicken ( 292kca squeaky bean hoisin 'duck' 🕖 💟

Topped with avocado, slaw, sweetcorn, edamame and kaiso. Sprinkled with pomegranate seeds, red chilli & sesame, drizzled with your favourite sauce: