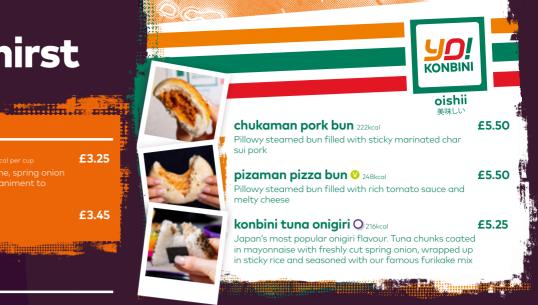

# quench **YD!** thirst

### unlimited.

authentic miso soup / V 53kcal per cup £3.25

japanese green tea 🕖 🛚