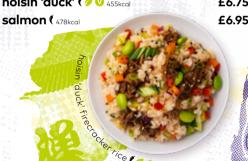

### squeaky bean hoisin 'duck' 🗸 🗸 🔾 317kcal firecracker fried rice

Seasoned sushi rice stir-fried with fresh veggies

& shichimi chilli powde veggie ( / 🗸 🔾 386kcal £5.95 chicken ( 438kcal £6.50 hoisin 'duck' ( / V 455kcal £6.75