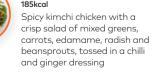

duck and cucumber,

rolled in crispy onions



california handroll

Surimi, avocado, mayo, toasted

5.95

popcorn prawn roll 6.50 308kca Prawn katsu rolled in chives, topped with smashed avocado, kimchi sauce and popcorn prawns



tuna sashimi 87kcal Freshly cut thick slices of tung. with a citrus, pak choi salad

salmon dragon roll

California roll topped with

salmon, shichimi powder and

roll 228kcal

Fresh slaw and

cucumber topped

aburi scallop 6.50

233kcal

spring onion

6.50

8.50

salmon top hits 326kcal 8.50 2 salmon nigiri, 2 salmon maki, 2 salmon sashimi and 2 YO! rolls



5.50

vegetables

yasai roll 🖉 🕐 181kcal

mayo and spring onion

Tofu, kaiso, cucumber and

carrot, topped with terivaki.

yasai handroll 🕖 V 137kcal

### 5.95

5.50 kimchi chicken salad ( 6.00

6.00

5.50



### chicken katsu 7.50 sushi sando 549kcal

Fan favourite chicken katsu sandwiched between sushi rice and crisp lettuce, with curry mayo, pickled ginger and spring onion



### sushi for two 703kcal 18.50 Share a salmon platter of 6 salmon maki

6 salmon nigiri, 2 YO! rolls and 4 slices of thick cut salmon sashimi Order with our team

# hot food - order at your table

● 3.50 ● 4.50 ● 5.50 ● 6.00 ● 6.50 ● 7.50 ● 8.50

| street food & shari                                                                                                                                             | ba     |                                                                                                                 | for the table