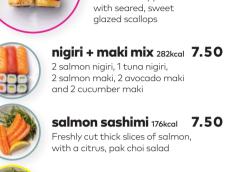

### nigiri Sushi rice topped with freshly sliced fish 5.50 salmon 160kcal 5.50 tuna 124kcal salmon maki 196kcal 4.50 Salmon nori rice rolls crunchy california 5.50 roll 298kcal Surimi and avocado roll, topped with mayo, terivaki and crispy onions konbini tuna 4.50 onigiri 216kcal una mayo with freshly cut spring onion, wrapped up in sticky rice and seasoned with our