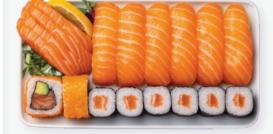

### nigiri Sushi rice topped with freshly sliced fish 5.50 salmon 160kcal 5.50 tuna 124kcal salmon maki 196kcal 4.50 Salmon nori rice rolls crunchy california 5.50 roll 298kcal Surimi and avocado roll, topped with mayo, terivaki and crispy onions konbini tuna 4.50 onigiri 216kcal una mayo with freshly cut spring onion, wrapped up in sticky rice and seasoned with our