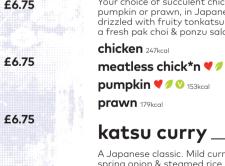

## street food

Your choice of succulent chicken, meatless chick\*n, pumpkin or prawn, in Japanese panko breadcrumbs; drizzled with fruity tonkatsu sauce & dished up with a fresh pak choi & ponzu salad

| sii puk chui & pulizu suluu  |       |    |
|------------------------------|-------|----|
| :ken 247kcal                 | £6.50 |    |
| atless chick*n 💙 🖉 🕐 292kcal | £6.50 | S  |
| n <b>pkin 🤎 🖉 </b> 153kcal   | £5.95 | -  |
| WN 179kcal                   | £7.95 | Yo |
|                              |       |    |

A Japanese classic. Mild curry sauce, pickled ginger, spring onion & steamed rice gular large

£8.95 / £13.95 chicken V 538kcal/887kcal meatless chick\*n 🖉 🔍 £8.95 / £12.95 pumpkin 🖉 🔍 430kcal/603kcal £8.25 / £12.95 prawn 470kcal/712kcal