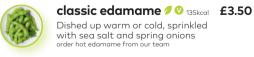

### salads

smashed cucumbers **0** £3.50

Smashed cucumbers in ponzu sauce. prinkled with spring onion and sesame

kaiso seaweed 💙 🖉 🕐 142kcal 🛛 £4.50

Marinated mixed seaweed, edamame & carrot in a su-miso dressing, topped with sesame seeds kimchi chicken (185kcal £5.95

£3.50

Spicy kimchi chicken tops a crisp salad of mixed greens, carrots, edamame, radish and beansprouts: ossed in a chilli & ginger dressing

 $\bigcirc \bigcirc \bigcirc \bigcirc \bigcirc \bigcirc \bigcirc \bigcirc$ 