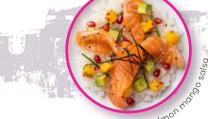

### chirashi bowls .

A base of sushi rice, avocado, pomearanate seeds mango salsa, cucumber, nori strips & masago. Simply choose from: chilled cod nanbanzuke, salmon or tuna

| new<br>nanbanzuke cod 309kcal     | £6.75 |
|-----------------------------------|-------|
| new<br>salmon mango salsa 337kcal | £6.75 |
| new<br>tuna mango salsa 290kcal   | £7.75 |