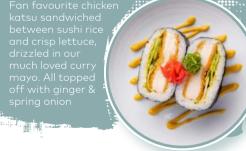

# maki.

| 8 nori rice | rolls with your choice of filling:                       |       |
|-------------|----------------------------------------------------------|-------|
|             | sesame cucumber 🖉 🔇                                      | £3.50 |
| -           | avocado 💙 🖉 🔮 204kcal                                    | £3.50 |
| 2568        | salmon 201kcal                                           | £4.50 |
|             | <b>mixed maki</b> 202kcal<br>(4 salmon + 4 avocado maki) | £4.50 |

#### nigiri

2 seasoned sushi rice blocks draped in your choice of topping. Best eaten upside down!

| salmon 💙 108kcal | £5.25 |
|------------------|-------|
| tuna 85kcal      | £5.25 |
|                  |       |

veggie inari taco 147kcol £4.50

chicken katsu 556kcal £7.75 sushi sando



### salads



smashed cucumbers **0** £3.50

Smashed cucumbers in ponzu sauce. prinkled with spring onion and sesame

kaiso seaweed 💙 🖉 🕐 142kcal 🛛 £4.50



Marinated mixed seaweed, edamame & carrot in a su-miso dressing, topped with sesame seeds kimchi chicken (185kcal £5.95



£3.50

Spicy kimchi chicken tops a crisp salad of mixed greens, carrots, edamame, radish and beansprouts: ossed in a chilli & ginger dressing

 $\bigcirc \bigcirc \bigcirc \bigcirc \bigcirc \bigcirc \bigcirc \bigcirc$ 

£4.50 £5.25 £5.95 £6.75 £7.75 £8.95

#### sashimi salmon ponzu salsa 💙 128kcal £7.75 Thinly sliced salmon, topped with salsa & a zingy ponzu dressing salmon sashimi 177kcal £7.75 Freshly cut thick-slices of salmon vith a crisp pak choi salad £8.95 tuna sashimi 88kcal Thick cut slices of vellowfin